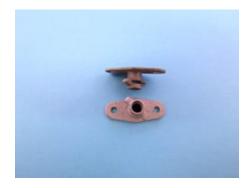

## 2 Lug Fixed Steel – Vintage "Boots" Wing Nut

| Thread Size | Part Number                         | Alternate PN |
|-------------|-------------------------------------|--------------|
| #6-32       | W1S-632                             | AN366F632    |
| #6-32 BC    | W1S-632BC (with C/Sunk Rivet Holes) | AN366F632CS  |
| #6-40       | W1S-640                             | AN366F640    |
| #8-32       | W1S-832                             | AN366F832    |
| #8-36       | W1S-836                             | AN366F836    |
| #10-32      | W1S-1032                            | AN366F1032   |
| 1/4-28      | W1S-428                             | AN366F428    |